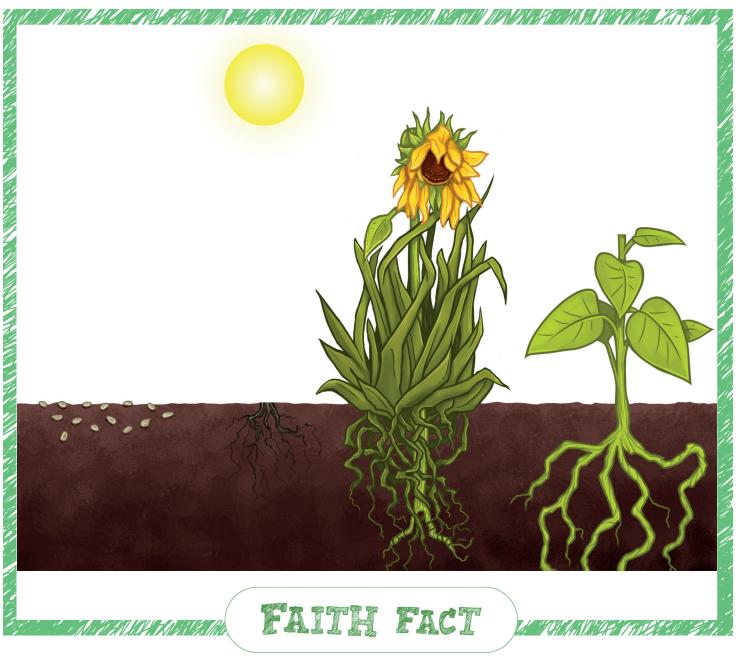

Name: \_

**Instructions:** Draw what's missing in this picture to show what happened to the seeds in Jesus' parable.

I will keep growing closer to God.

Bible Story

The Parable of the Sower Mark 4:1-20

Faith Verse